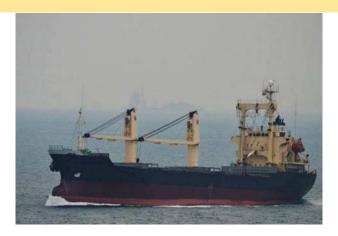

### **GENERAL DETAILS**

Type of Vessel: General Cargo

Year of Built: 1998

Place of Built: Japan

Name & Address of Manufacturer:

SHIN KURUSHIMA DOCKYAR

Classed By: NK - SS/DD 3,18 3,18

No. of Masts & Cranes: 2 Cranes

Moulded Depth (m): 7.993

Moulded Breath (m): 19.4

Length Overall (m): 113.33

NT/GT: 3290/6079 MT

**More Details:** 

**Last Date of Dry Ducking:**